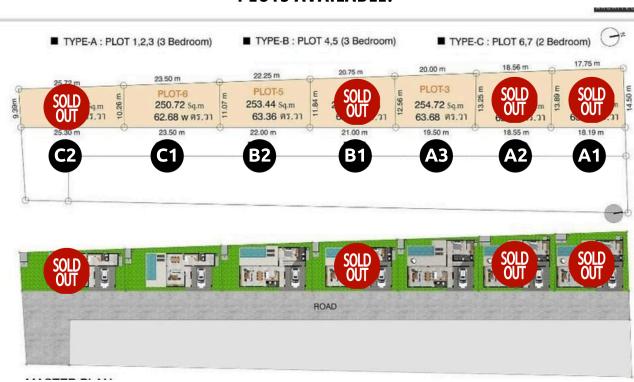

|
|---|-----|---------------|---------------------------------------------------------------------------------------------------------|
| 2 | 20% | 1,180,000 THB | Footing ; Stud column ; Lower floor structure ; 2nd floor<br>structure ; Roof steel structure completed |
| 3 | 20% | 1,180,000 THB | Roof finishes ; walls masonry ; walls cement render ; wall<br>finishes ; ceiling finishes completed     |
| 4 | 20% | 1,180,000 THB | Floor finishes ; Doors ; Windows ; Sanitary ware ; Painting<br>completed                                |
| 5 | 10% | 590,000 THB   | Last inspection of the house ; Handover                                                                 |

### Plai Laem, Koh Samui



## **GOLDEN POOL VILLAS PHASE 1 • LEASEHOLD**

#### **PLOTS AVAILABLE:**



#### **CONTACT US:**

Location:



WhatsApp:



### **GOLDEN POOL VILLAS PHASE 1 • LEASEHOLD**

#### TYPE A •





#### TYPE B •





#### • TYPE C •





# **GOLDEN POOL VILLAS TYPE A • PHASE 1**













# **GODLEN POOL VILLAS TYPE A • PHASE 1**





## **GOLDEN POOL VILLAS TYPE B • PHASE 1**













# **GODLEN POOL VILLAS TYPE B • PHASE 1**





# **GOLDEN POOL VILLAS TYPE C • PHASE 1**











# **GODLEN POOL VILLAS TYPE C • PHASE 1**