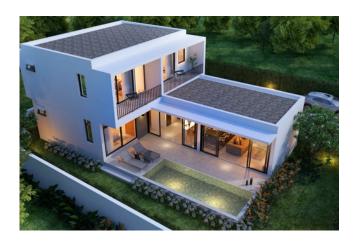

### **GOLDEN POOL VILLAS PHASE 1 • LEASEHOLD**

Golden Pool Villa Phase 1 offers a selection of 2- and 3-bedroom pool villas in a prime location in Koh Samui. Each villa features modern design, private parking, and high-quality finishes. Available under a leasehold structure, prices range from THB 5,900,000 to THB 6,900,000. Developed by Samui Paradise Group, these villas present a solid investment opportunity in a sought-after area.

#### **Project Features:**

- 2/3 bedrooms
- Stunning sunset location bonus partial sea view
- Private Car Park

- Minutes away from beach & amenities
- 2 storeys
- Swimming pool