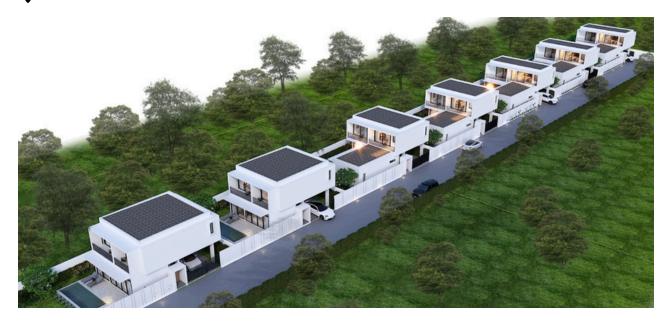

### **GOLDEN POOL VILLAS PHASE 1 • LEASEHOLD**

Golden Pool Villa Phase 1 offers a selection of 2- and 3-bedroom pool villas in a prime location in Koh Samui. Each villa features modern design, private parking, and high-quality finishes. Available under a leasehold structure, prices range from THB 5,900,000 to THB 6,900,000. Developed by Samui Paradise Group, these villas present a solid investment opportunity in a sought-after area.

#### **PLOTS AVAILABLE:**