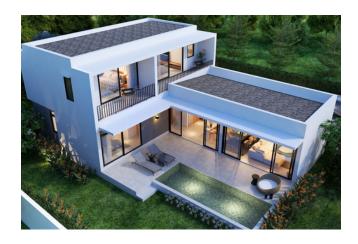

### **GOLDEN POOL VILLAS PHASE 1 • LEASEHOLD**

Golden Pool Villa Phase 1 offers a selection of 2- and 3-bedroom pool villas in a prime location in Koh Samui. Each villa features modern design, private parking, and high-quality finishes. Available under a leasehold structure, prices range from THB 5,900,000 to THB 6,900,000. Developed by Samui Paradise Group, these villas present a solid investment opportunity in a sought-after area.

#### **Project Features:**

- 2/3 bedrooms
- Stunning sunset location bonus partial sea view
- Private Car Park

- Minutes away from beach & amenities
- 2 storeys
- Swimming pool